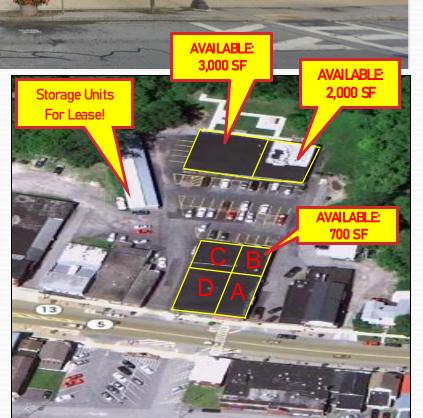

#### Storage spaces available: 280 SF & 100 SF

### Retail space AVAILABLE:

700 SF 2,000 SF 3,000 SF

#### Tenants:

- A: Buck's New York Pizzeria
- C: JUST LEASED
- D: Jean Elaine's School of Dance