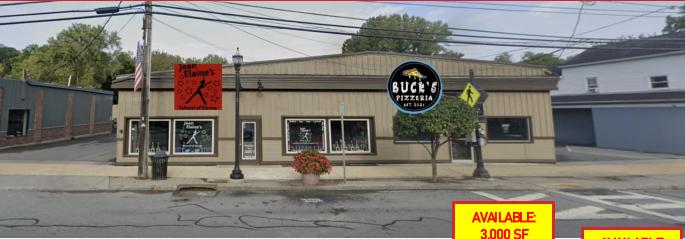

### Retail space AVAILABLE:

700 SF 2,000 SF 3,000 SF

#### Tenants:

- A: Buck's New York Pizzeria
- C: JUST LEASED
- D: Jean Elaine's School of Dance