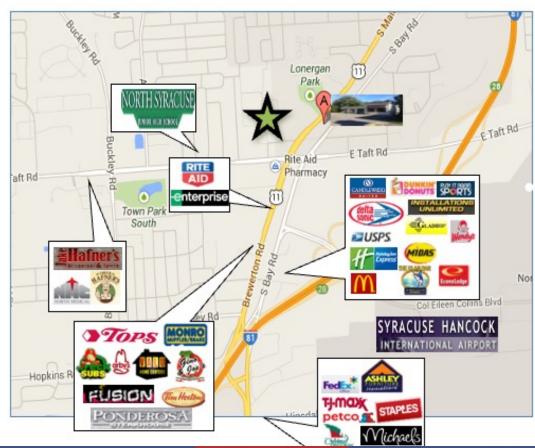

#### **MARKETING MAP**

David C. Muraco CEO Empire Management of CNY, Inc. 112 S. Burdick St, Fayetteville NY 13066 Empire Mgt. Co.

Office: (315) 445–8990 Cell: (315) 420–0735 Email: dcmuraco@empiremgtco.com www.empiremgtco.com