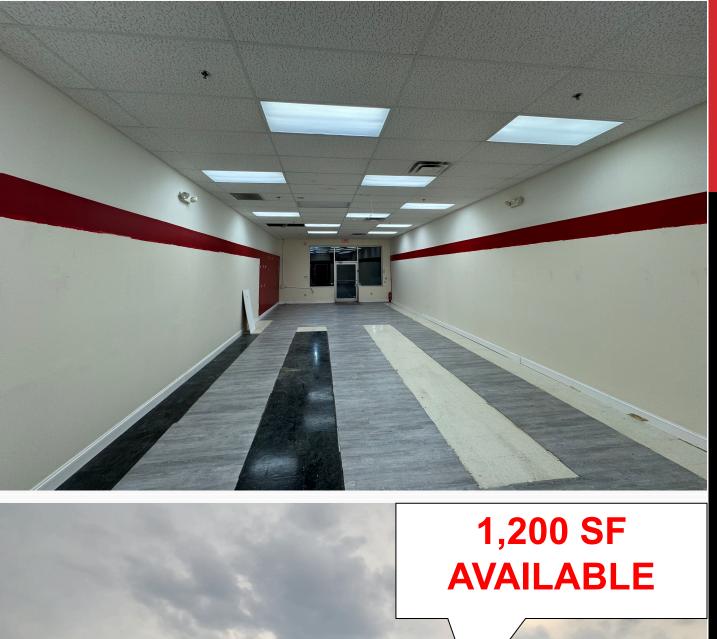

### AVAILABLE: 1,200 SF -\$1,500/M0 + NNN

Excellent High Visibility Location for any type of Retail or Restaurant, Pharmacy, Storage and/or Medical Uses!

No representation, warranty, or guarantee, expressed or implied or by operation of law, is made as to the accuracy, reliability, or completeness of this information. This material is submitted subject to errors, omissions, changes, prior sales or withdrawals without notice.