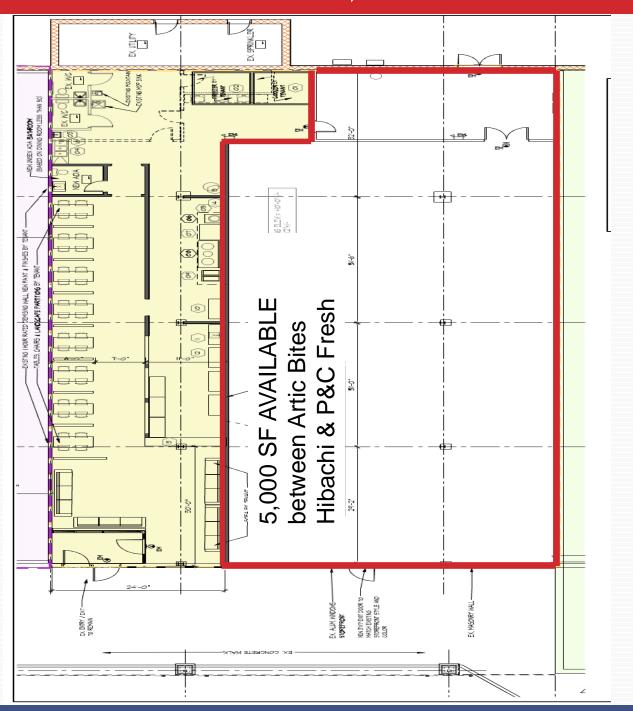

# AVAILABLE: 5,000 SF & 38,881 SF

BASE RENT: \$12-15 PSF (SUBJECT TO CHANGE DEPENDING ON LANDLORD IMPROVEMENTS AND/OR CONTRIBUTIONS)

Excellent High Visibility Location for any type of Retail, Fast Food or Dine-In Restaurant, Coffee, Hardware, Pharmacy, Storage and/or Medical Uses!

## AVAILABLE: 5,000 SF

Excellent High Visibility Location for any type of Retail or Restaurant next to Planet Fitness, Dollar Tree, P&C Fresh Grocery, Joann Fabrics, Family Dollar, and Cost Cutters

David C. Muraco CEO Empire Management of CNY, Inc. 112 S. Burdick St, Fayetteville NY 13066