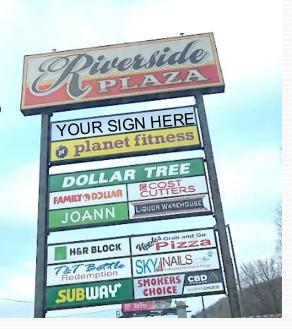

#### **Join**

- McDonald's
- Friendly's
- Arby's
- Subway
- + H&R Block
- P&C Fresh
- Arctic Bites Hibachi
- Dollar Tree
- Family Dollar
- I-81 47,015 ADT
- Route 13 17,223 ADT
- \$1,000,000 in Capital Improvements to the plaza in 2019 into 2020!
- Excellent signage already in place facing I-81 and Clinton.
- Highly Visible and positioned in premier retail district of Cortland, NY
- ½ mile from SUNY Cortland
- 32 miles South of Syracuse
- 40 miles North of Binghamton

- Planet Fitness
- Joann Fabric & Craft Stores
- Cost Cutters
- Riverside Liquor
- OLLIE'S BARGAIN OUTLET
- Arctic Bites Hibachi and more!

David C. Muraco CEO Empire Management of CNY, Inc. 112 S. Burdick St, Fayetteville NY 13066