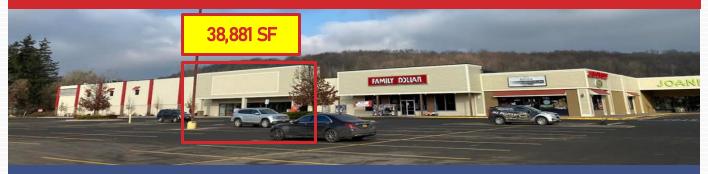

# AVAILABLE: 5,000 SF & 38,881 SF

BASE RENT: \$12-15 PSF (SUBJECT TO CHANGE DEPENDING ON LANDLORD IMPROVEMENTS AND/OR CONTRIBUTIONS)

Excellent High Visibility Location for any type of Retail, Fast Food or Dine-In Restaurant, Coffee, Hardware, Pharmacy, Storage and/or Medical Uses!

www.empiremgtco.com

160 Clinton Ave Cortland, NY 13045

AVAILABLE: 5,285 SF & 38,881 SF