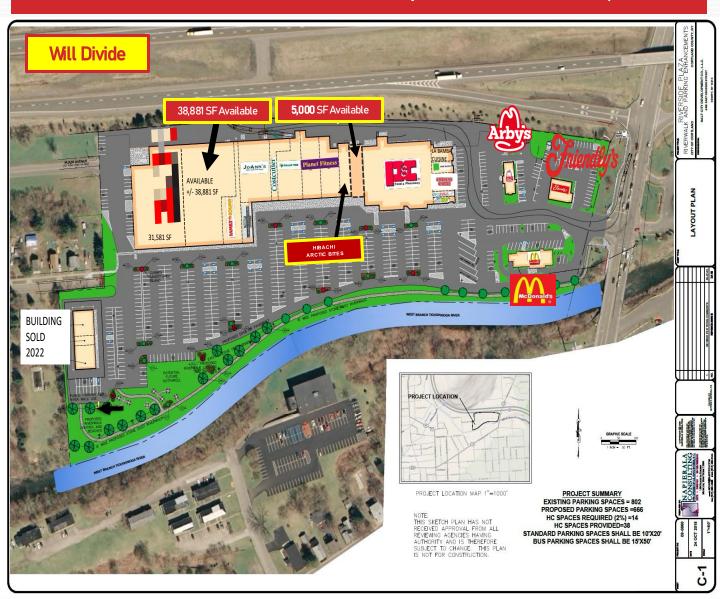

# AVAILABLE: 5,000 SF & 38,881 SF

BASE RENT: \$12-15 PSF (SUBJECT TO CHANGE DEPENDING ON LANDLORD IMPROVEMENTS AND/OR CONTRIBUTIONS)

Excellent High Visibility Location for any type of Retail, Fast Food or Dine-In Restaurant, Coffee, Hardware, Pharmacy, Storage and/or Medical Uses!

www.empiremgtco.com

160 Clinton Ave Cortland, NY 13045

AVAILABLE: 5,285 SF & 38,881 SF

## AVAILABLE: 5,000 SF

Excellent High Visibility Location for any type of Retail or Restaurant next to Planet Fitness, Dollar Tree, P&C Fresh Grocery, Joann Fabrics, Family Dollar, and Cost Cutters

David C. Muraco CEO Empire Management of CNY, Inc. 112 S. Burdick St, Fayetteville NY 13066