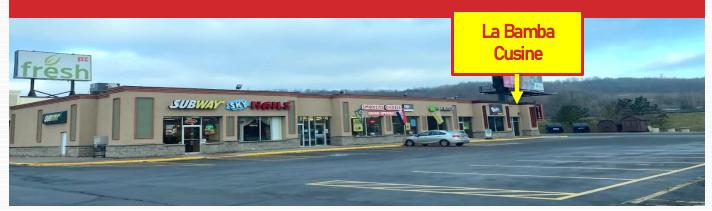

BASE RENT: \$12-15 PSF (SUBJECT TO CHANGE DEPENDING ON LANDLORD IMPROVEMENTS AND/OR CONTRIBUTIONS)



Excellent High Visibility Location for any type of Retail, Fast Food or Dine-In Restaurant, Coffee, Hardware, Pharmacy, Storage and/or Medical Uses!

No representation, warranty, or guarantee, expressed or implied or by operation of law, is made as to the accuracy, reliability, or completeness of this information. This material is submitted subject to errors, omissions, changes, prior sales or withdrawals without not ice.

David C. Muraco CEO Empire Management of CNY, Inc. 112 S. Burdick St, Fayetteville NY 13066



Office: (315) 445-8990 Cell: (315) 420-0735

Email: dcmuraco@empiremgtco.com www.empiremgtco.com

160 Clinton Ave Cortland, NY 13045

## NEW LEASED SPACE TO LA BAMBA CUISINE!



#### **Join**

- McDonald's
- Friendly's
- Arby's
- Subway
- + H&R Block
- P&C Fresh
- Arctic Bites Hibachi
- Dollar Tree
- Family Dollar
- I-81 47,015 ADT
- Route 13 17,223 ADT
- \$1,000,000 in Capital Improvements to the plaza in 2019 into 2020!
- Excellent signage already in place facing I-81 and Clinton.
- Highly Visible and positioned in premier retail district of Cortland, NY
- ½ mile from SUNY Cortland
- 32 miles South of Syracuse
- 40 miles North of Binghamton

- Planet Fitness
- Joann Fabric & Craft Stores
- Cost Cutters
- Riverside Liquor
- OLLIE'S BARGAIN OUTLET
- Arctic Bites Hibachi and more!



David C. Muraco CEO Empire Management of CNY, Inc. 112 S. Burdick St, Fayetteville NY 13066



www.empiremgtco.com

160 Clinton Ave Cortland, NY 13045

AVAILABLE: 5,285 SF & 38,881 S