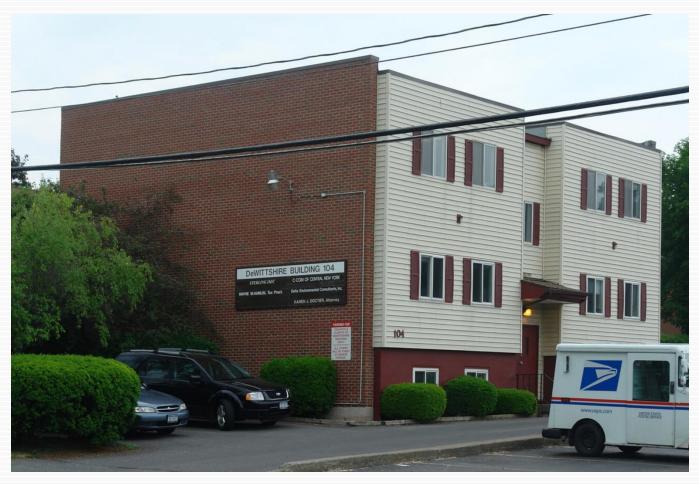

## 104 Jamesville Road

DeWitt, NY 13214

# SOLD 6,192 SF - 0.32 ACRES

#### Excellent High Visibility Location for any type of office!

No representation, warranty, or guarantee, expressed or implied or by operation of law, is made as to the accuracy, reliability, or completeness of this information. This material is submitted subject to errors, omissions, changes, prior sales or withdrawals without

## 6,192 SF - 0.32 ACRES

All Utilities Included!