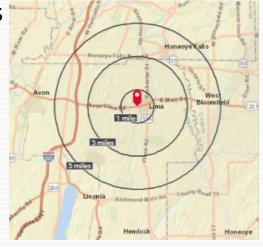

| Demographic       | 1 Mile   | 3 Miles  | 5 Miles   |
|-------------------|----------|----------|-----------|
| Population        | 2,066    | 4,805    | 12,353    |
| Households        | 804      | 1,958    | 5,132     |
| Average HH Income | \$93,233 | \$94,987 | \$100,794 |
| Source:           |          |          | ESRI      |