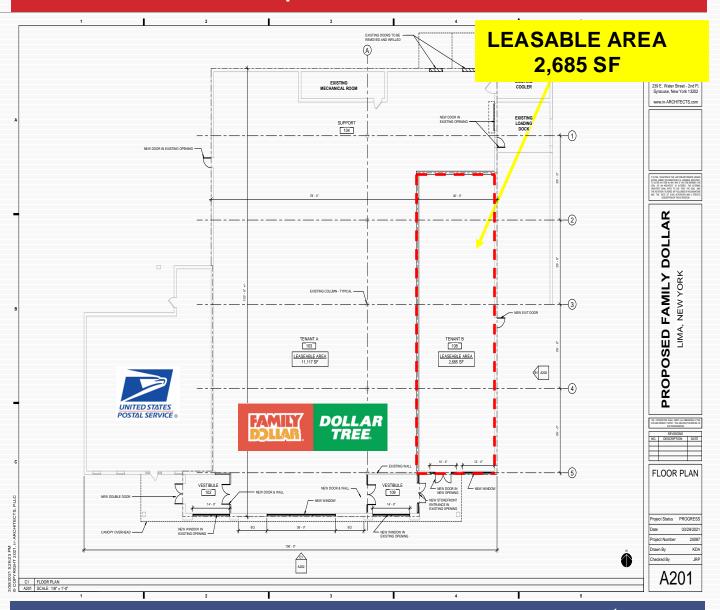

## **AVAILABLE: FOR LEASE**

2,685 SF END CAP RETAIL SPACE

\$15 PSF + NNN

Excellent High Visibility Location for any type of Retail or Restaurant, Pharmacy, Storage and/or Medical Uses!

No representation, warranty, or guarantee, expressed or implied or by operation of law, is made as to the accuracy, reliability, or completeness of this information. This material is submitted subject to errors, omissions, changes, prior sales or withdrawals without not ice.