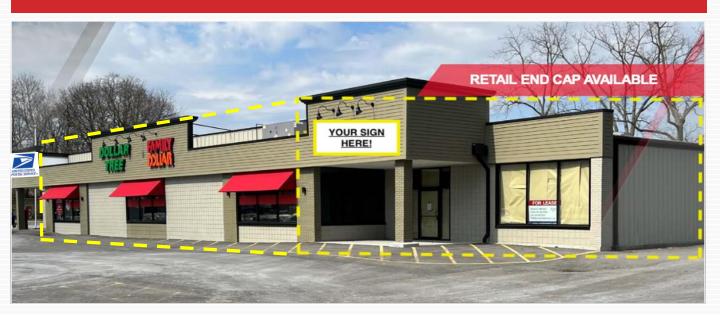

### 11,117 SF & 2,685 SF END CAP RETAIL SPACE

#### **Property Highlights**

- Neighbors with Family Dollar/Dollar Tree & USPS
- Spacious Vaulted Ceiling
- Vanilla Shell Delivery
- Ample Parking Available
- Great Opportunity for a Deli/Restaurant, Retail Store & or Fitness Gym
- Located in the Village of Lima