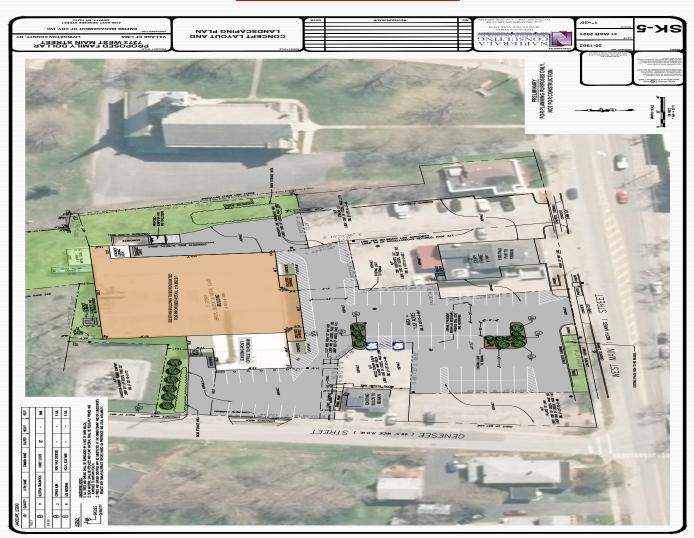

## 7289 W Main Street Lima, NY 14485

# AVAILABLE: FOR LEASE 11,117 SF & 2,685 SF END CAP RETAIL SPACE

#### LANDSCAPE DESIGN

Excellent High Visibility Location for any type of Retail or Restaurant, Pharmacy, Storage and/or Medical Uses!

No representation, warranty, or guarantee, expressed or implied or by operation of law, is made as to the accuracy, reliability, or completeness of this information. This material is submitted subject to errors, omissions, changes, prior sales or withdrawals without not ice.