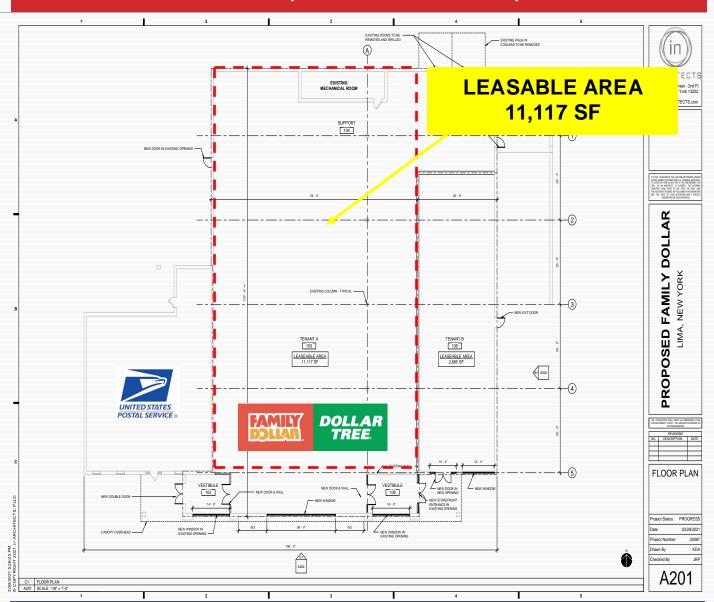

#### **AVAILABLE: FOR LEASE THROUGH ASSIGNMENT**

11,117 SF BASE RENT: \$7,874.50 + CAM \$694.81

PROPERTY TAX: \$843.04 + INSURANCE: \$240.87

Excellent High Visibility Location for any type of Retail or Restaurant, Pharmacy, Storage and/or Medical Uses!